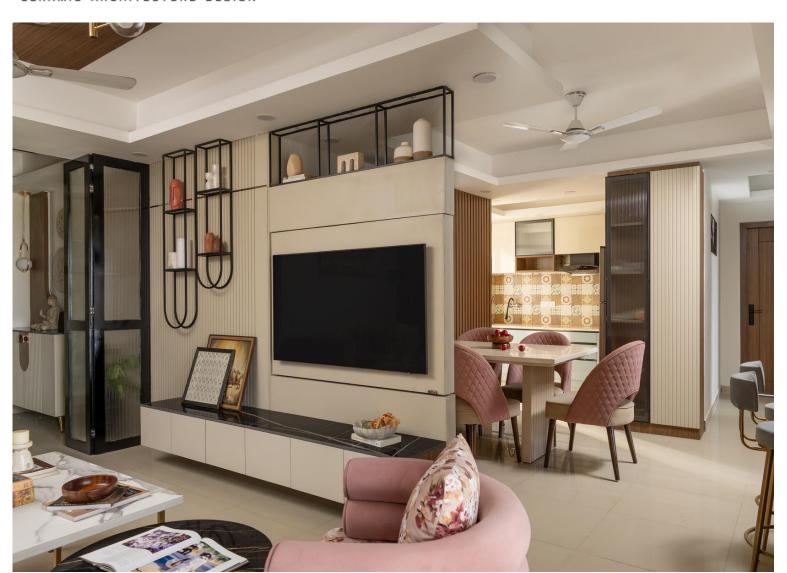

#### **PROJECT**

The Amara Residence in Noida, India, designed by Ar. Akshaya Kapoor and Amrita Jena, founding partners of Furnish ME Architects

## PHILOSOPHY OF ZERO

The Amara Residence in Noida, India, designed by Ar. Akshaya Kapoor and Amrita Jena, founding partners of Furnish ME Architects, encapsulates modern living with traditional design, that resonate on both an aesthetic and emotional level

Nestled in Noida, this 1500 sqft apartment embodies the philosophy of Shunya (zero), with circular elements that symbolise continuity and completeness. The client, who is originally from Bihar, was looking for a space that reflected their cultural roots and personal style, rendering a modern, fresh, luxurious space that provides comfort and a welcoming atmosphere.