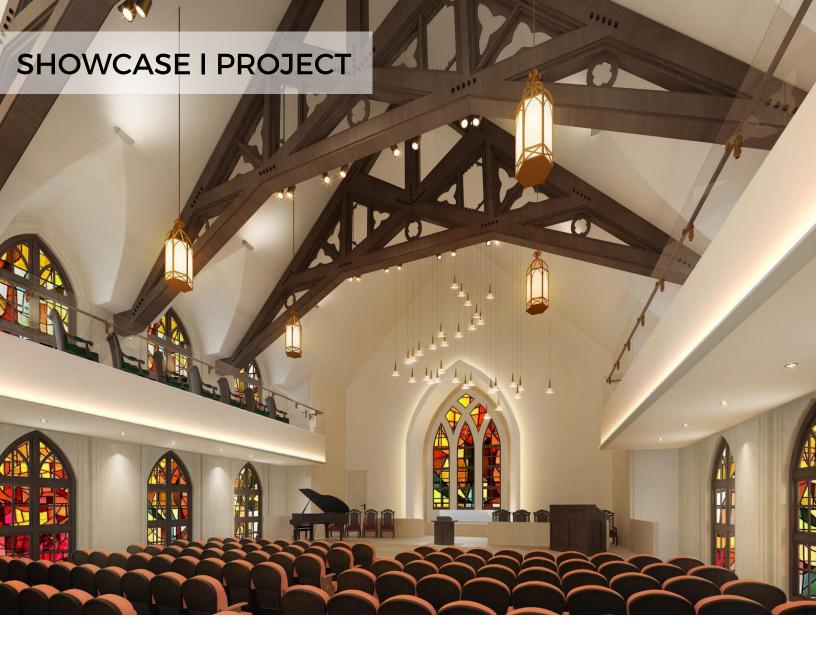

#### **SHOWCASE I PROJECT**

LWK + PARTNERS has designed a single 22-storey high-rise, Ventria Residence in Hong Kong 03

# **DIGNITY AND DESIGN**

LWK + PARTNERS has designed a single 22-storey high-rise, Ventria Residence, housing senior citizens in Hong Kong, that helps them to continue living in dignity while enjoying all the modern facilities of an urban life.