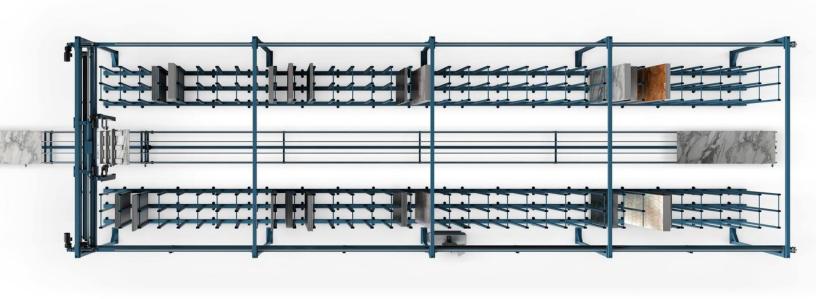

## SLABSTORE BY SYSTEM CERAMICS

System Ceramics redesigns storage: the new Slabstore is presented to the market

System Ceramics, the Coesia Group brand, announces the launch of Slabstore, the latest solution designed for optimizing the storage and the management of large-dimension ceramic surfaces (and not only). Slabstore is the result of intense research and development aimed at meeting the unique needs of major slab producers. This innovative automated storage solution offers a series of advantages that will radically transform the way that large surfaces, whether ceramic or of other materials are managed and distributed. Besides flexibility and modularity, Slabstore also allows for significant energy savings, in line with the Group's sustainability goals.