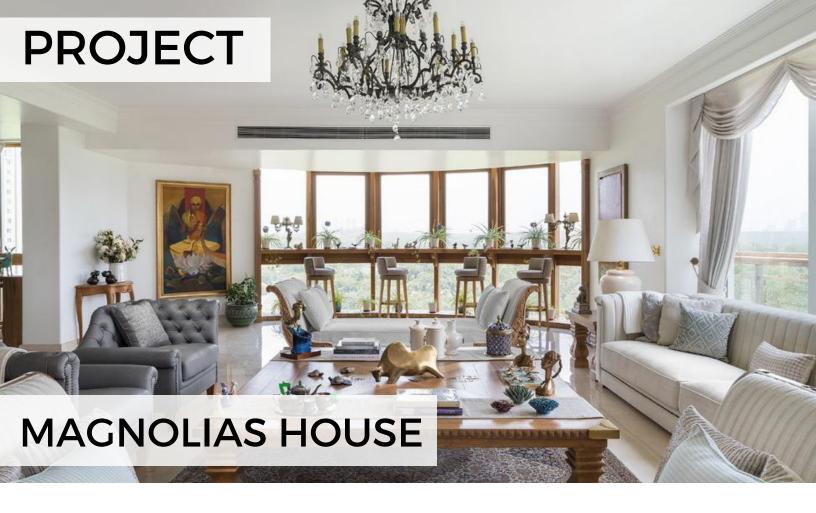

### **PROJECT**

Magnolias House of Saba Kapoor is an amalgamation of artisanal craftsmanship and sustainable living

Magnolias House of Saba Kapoor is an amalgamation of artisanal craftsmanship and sustainable living

Magnolia House designed by Saba Kapoor is situated in Aravali range and has been designed in keeping with the design ethos of sustainability hence both the material and the colour palette appear raw yet refined. Packed with custom touches and artisanal craftsmanship, the house boasts four defined spaces: double height foyer, a double height terrace, a living room, and a bar. A double-height terrace is the heart of the house with every room opening to it. The double-height foyer is one of the defined spaces in the house, packed with custom touches and artisanal craftsmanship. The decor is forever in fluxwhether it is to reflect the change in season or design attitude.

## **Foyer**

The double height foyer is adorned by a beautiful staircase. An intricate cast railing enhances the staircase—the captivating reflection of which is captured in an imposing 20-foot mirror.